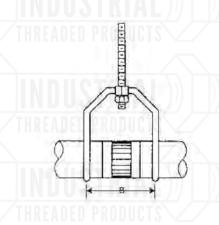

## FIG. V6600 SERIES CAST IRON DWV HANGER

| Material: | Carbon steel                                                            |
|-----------|-------------------------------------------------------------------------|
| Finish:   | Plain                                                                   |
| Service:  | Designed for the suspension of no hub or service weight cast iron pipe. |
| Ordering: | Specify size and figure number.                                         |

| PIPE SIZE | В                             | WGT EACH | MAX REC LOAD<br>(lbs) |
|-----------|-------------------------------|----------|-----------------------|
| 2         | 3 7/8                         | .605     | 598                   |
| 3         | 4 <sup>3</sup> / <sub>4</sub> | .675     | 598                   |
| 4         | 4 <sup>7</sup> /8             | .780     | 598                   |
| 6         | 6 <sup>1</sup> /2             | 2.100    | 1108                  |
|           | 03                            | INIAL/   |                       |