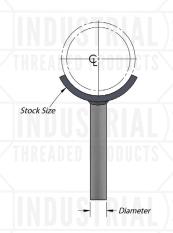

## FIG. 420 PIPE SADDLE SUPPORT

**Approval Stamp** 

Notes:

Project:

Address:

Approved |

Date:

| PIPE SIZE | STEEL SIZE                          | DIAMETER AND LENGTH OF STEM | WGT EACH (lbs) |
|-----------|-------------------------------------|-----------------------------|----------------|
| 2         | 1 <sup>1</sup> /2 x <sup>3</sup> /8 | <sup>7</sup> /8 x 6         | 1.57           |
| 3         |                                     |                             | 1.85           |
| 4         | 2 x <sup>3</sup> / <sub>8</sub>     | 1 x 6                       | 2.70           |
| 5         |                                     |                             | 3.14           |
| 6         | 2 x <sup>1</sup> / <sub>2</sub>     | PRODUCTS 11/4x6             | 4.90           |
| 8         |                                     |                             | 5.75           |
| 10        | 3 x <sup>1</sup> / <sub>2</sub>     | 1 <sup>1</sup> /2 x 6       | 9.88           |
| 12        |                                     |                             | 11.40          |